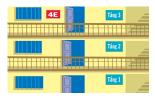

My school is in the city.

A. 🗸

My classroom is on the second floor.

В. 🗶

Our playground is large.

5. sosoclarm

Examples:

1.

2.

My school is in a small village in the countryside.

4.

3.

My classroom is on the third floor

We can dance in the playground during break time.

5.

There are many trees around my school.