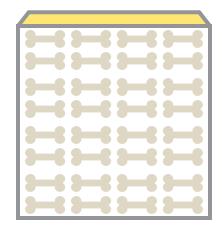

#### Pour Daisy 1/4 of a glass of water.

Give Daisy **2/3** of a box of dog biscuits.

| 8- | -6 3- | -8 3 | -88 | ) |
|----|-------|------|-----|---|
| 8- | -6 5- | -8 9 | -88 | ) |
| 9- | -6 3- | -89  | -88 | ) |
| 8- | -6 3- | -6 3 |     |   |
| 9- | -6 5- | -89  | -88 | ) |