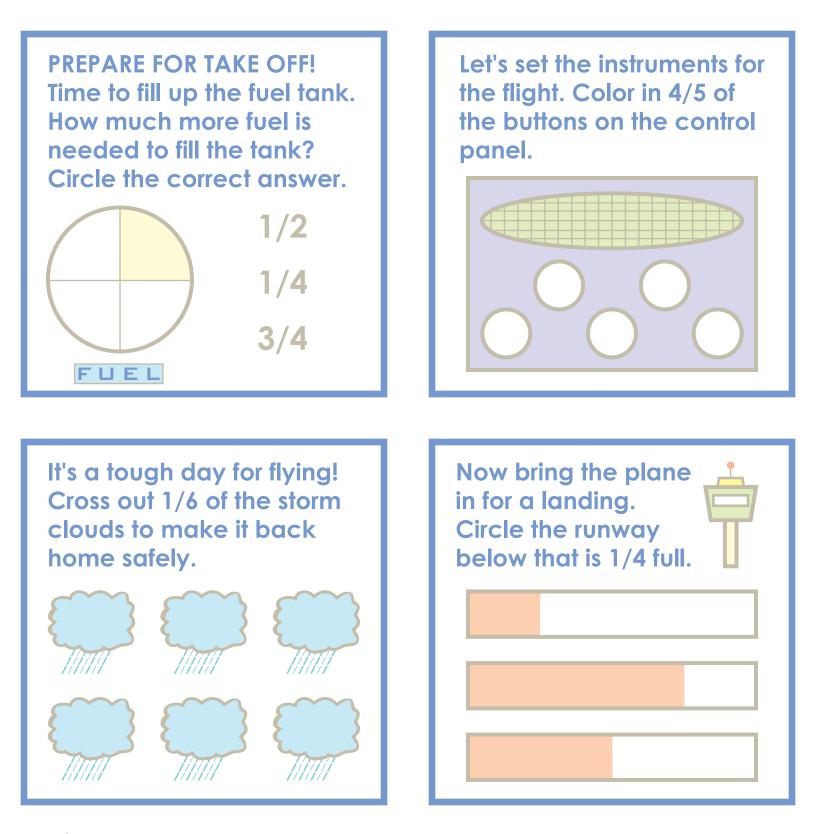

3 Mission: Fractions #4 Mission: Fractions #5 High Flying Fractions #1 High Flying Fractions #2 High Flying Fractions #3 High Flying Fractions #4 High Flying Fractions #5 Robot Fractions #1 Robot Fractions #2 Robot Fractions #3 Robot Fractions #4 **Robot Fractions #5** Feed Cody! Feed Daisy! Feed Fido! Feed Jack! Feed Lucy! Mail Call! #1 Mail Call! #2 Mail Call! #3 Mail Call! #4 Mail Call! #5

Certificate of Completion

Want more workbooks? Join Education.com Plus to save time and money. http://www.education.com/education-plus/















## MISSION: FRACTIONS

THIS CURIOUS LITTLE ALIEN HAS COME TO OUR GALAXY IN SEARCH OF FRACTIONS. COLOR EACH SHAPE BELOW 1/3 RED, 1/3 BLUE & 1/3 YELLOW. GOOD LUCK!





















education.com Copyright © 2011-2012 by Education.com





















REX THE ROBOT is ready to blast off for home! Power up his equipment by coloring in the correct fractions using the key below.

Color the BATTERY 1/2 Red & 1/2 Blue

Color the JETPACK 1/3 Yellow & 2/3 Green

Color the COMPUTER 1/4 Orange & 3/4 Purple







REX THE ROBOT is ready to blast off for home! Power up his equipment by coloring in the correct fractions using the key below.

Color the BATTERY 1/4 Red & 3/4 Blue

Color the JETPACK 1/2 Yellow & 1/2 Green

Color the COMPUTER 1/3 Orange & 2/3 Purple

| JETPACK |
|---------|
|         |
|         |
|         |
|         |
|         |
|         |
|         |



| COMPUTER |  |
|----------|--|
|          |  |
|          |  |
|          |  |
|          |  |
|          |  |
|          |  |
|          |  |
|          |  |
|          |