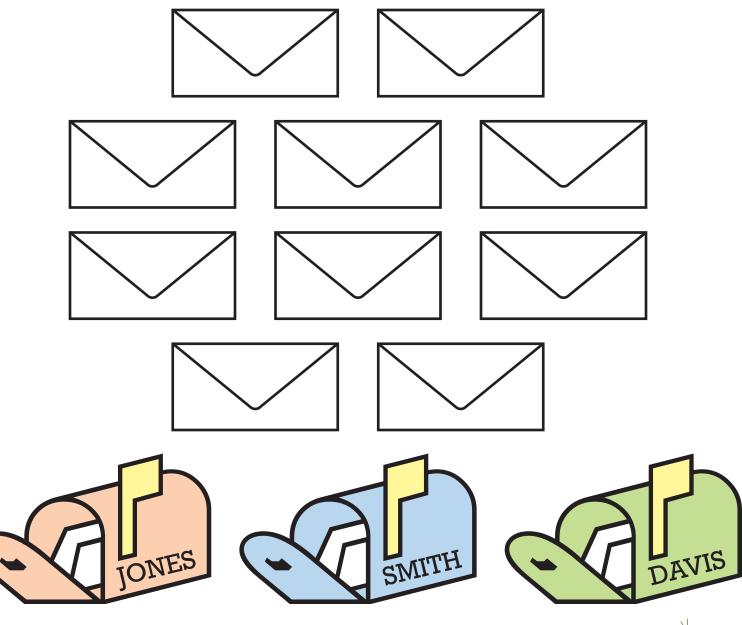

# MATCATCIC #2

How many letters are there below? \_\_\_\_\_

1/5 of the letters go to the Jones family. Color them **RED**.

How many letters are left? \_\_\_\_\_

**Half** of the remaining letters go the Smith family. Color them **BLUE**.

How many letters are left? \_\_\_\_\_

1/4 of the remaining letters go the Davis family. Color them GREEN.