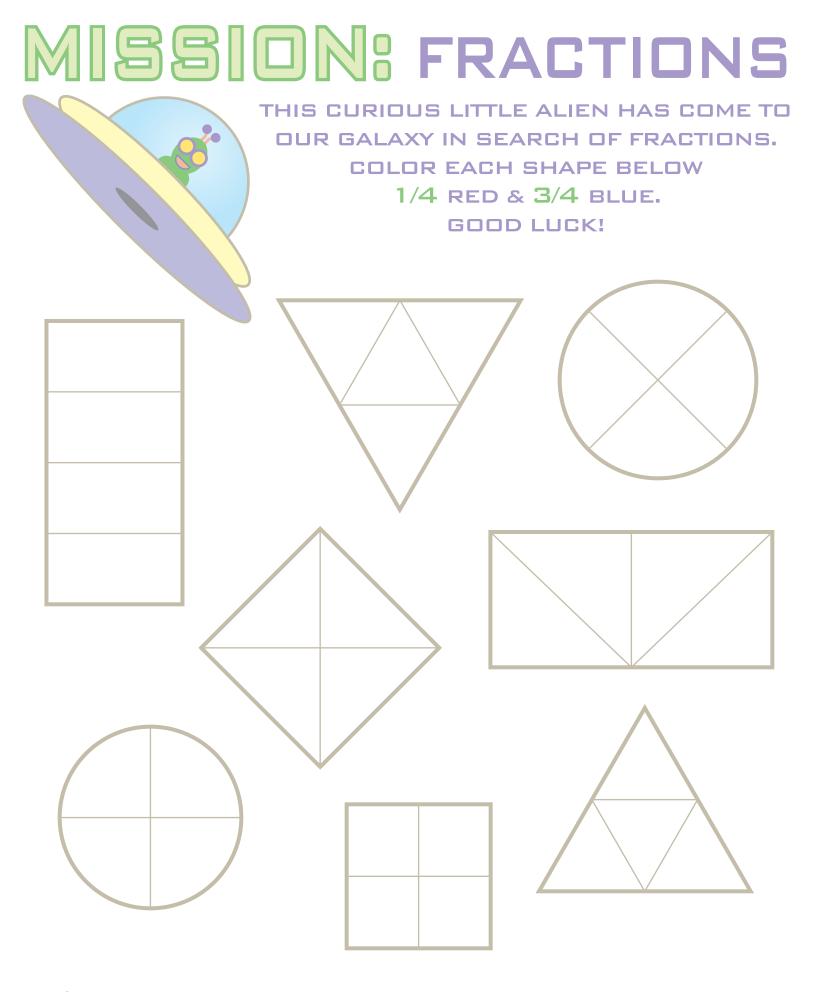

ns #5 Mission: Fractions #1 Mission: Fractions #2 Mission: Fractions #3 Mission: Fractions #4 Mission: Fractions #5 High Flying Fractions #1 High Flying Fractions #2 High Flying Fractions #3 High Flying Fractions #4 High Flying Fractions #5 Robot Fractions #1 Robot Fractions #2 Robot Fractions #3 Robot Fractions #4 **Robot Fractions #5** Feed Cody! Feed Daisy! Feed Fido! Feed Jack! Feed Lucy! Mail Call! #1 Mail Call! #2 Mail Call! #3 Mail Call! #4 Mail Call! #5

Certificate of Completion

Want more workbooks? Join Education.com Plus to save time and money. http://www.education.com/education-plus/















## MISSION: FRACTIONS

THIS CURIOUS LITTLE ALIEN HAS COME TO OUR GALAXY IN SEARCH OF FRACTIONS. COLOR EACH SHAPE BELOW 1/3 RED, 1/3 BLUE & 1/3 YELLOW. GOOD LUCK!





















education.com Copyright © 2011-2012 by Education.com





















REX THE ROBOT is ready to blast off for home! Power up his equipment by coloring in the correct fractions using the key below.

Color the BATTERY 1/2 Red & 1/2 Blue

Color the JETPACK 1/3 Yellow & 2/3 Green

Color the COMPUTER 1/4 Orange & 3/4 Purple







REX THE ROBOT is ready to blast off for home! Power up his equipment by coloring in the correct fractions using the key below.

Color the BATTERY 1/4 Red & 3/4 Blue

Color the JETPACK 1/2 Yellow & 1/2 Green

Color the COMPUTER 1/3 Orange & 2/3 Purple

| JETPACK |
|---------|
|         |
|         |
|         |
|         |
|         |
|         |
|         |



| COMPUTER |  |
|----------|--|
|          |  |
|          |  |
|          |  |
|          |  |
|