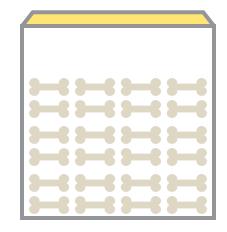

#### Fill up Daisy's tummy by circling just the right amount of treats below.

Feed Daisy 1/2 of a bowl of food.

#### Pour Daisy 1/4 of a glass of water.

Give Daisy **2/3** of a box of dog biscuits.

| 8- | -6 3- | -8 3 | -88 | ) |
|----|-------|------|-----|---|
| 8- | -6 5- | -8 9 | -88 | ) |
| 9- | -6 3- | -89  | -88 | ) |
| 8- | -6 3- | -6 3 |     |   |
| 9- | -6 5- | -89  | -88 | ) |