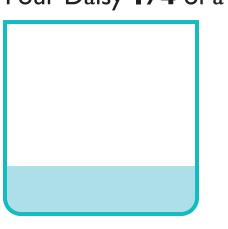

#### Fill up Cody's tummy by circling just the right amount of treats below.

Feed Cody **3/4** of a bowl of food.