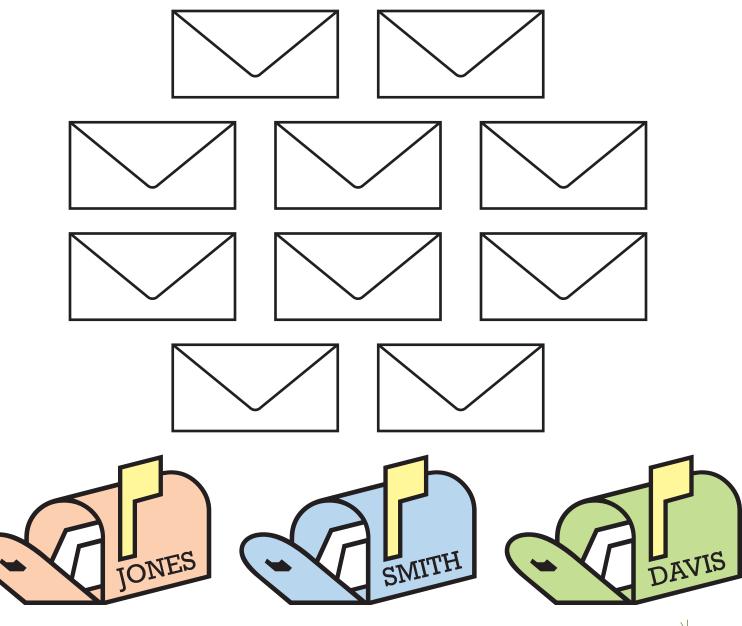

# 

How many letters are there below? \_\_\_\_\_

**Half** of the letters go to the Jones family. Color them **RED**.

How many letters are left?

2/5 of the remaining letters go the Smith family. Color them **BLUE**.

How many letters are left? \_\_\_\_\_

1/3 of the remaining letters go the Davis family. Color them GREEN.