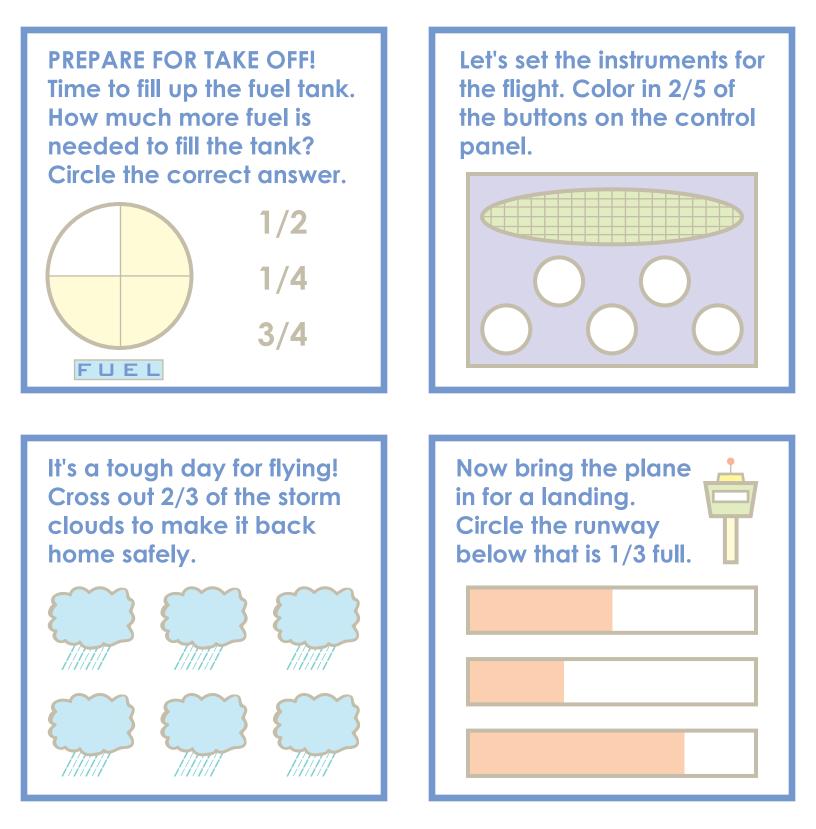

ctions #3 Mission: Fractions #4 Mission: Fractions #5 High Flying Fractions #1 High Flying Fractions #2 High Flying Fractions #3 High Flying Fractions #4 High Flying Fractions #5 Robot Fractions #1 Robot Fractions #2 Robot Fractions #3 Robot Fractions #4 **Robot Fractions #5** Feed Cody! Feed Daisy! Feed Fido! Feed Jack! Feed Lucy! Mail Call! #1 Mail Call! #2 Mail Call! #3 Mail Call! #4 Mail Call! #5

Certificate of Completion

Want more workbooks? Join Education.com Plus to save time and money. http://www.education.com/education-plus/















## MISSION: FRACTIONS

THIS CURIOUS LITTLE ALIEN HAS COME TO OUR GALAXY IN SEARCH OF FRACTIONS. COLOR EACH SHAPE BELOW 1/3 RED, 1/3 BLUE & 1/3 YELLOW. GOOD LUCK!





















education.com Copyright © 2011-2012 by Education.com





















REX THE ROBOT is ready to blast off for home! Power up his equipment by coloring in the correct fractions using the key below.

Color the BATTERY 1/2 Red & 1/2 Blue

Color the JETPACK 1/3 Yellow & 2/3 Green

Color the COMPUTER 1/4 Orange & 3/4 Purple







REX THE ROBOT is ready to blast off for home! Power up his equipment by coloring in the correct fractions using the key below.

Color the BATTERY 1/4 Red & 3/4 Blue

Color the JETPACK 1/2 Yellow & 1/2 Green

Color the COMPUTER 1/3 Orange & 2/3 Purple

| JETPACK |
|---------|
|         |
|         |
|         |
|         |
|         |
|         |
|         |



| COMPUTER |  |
|----------|--|
|          |  |
|          |  |
|          |  |
|          |  |
|          |  |
|          |  |
|          |  |
|          |  |
|