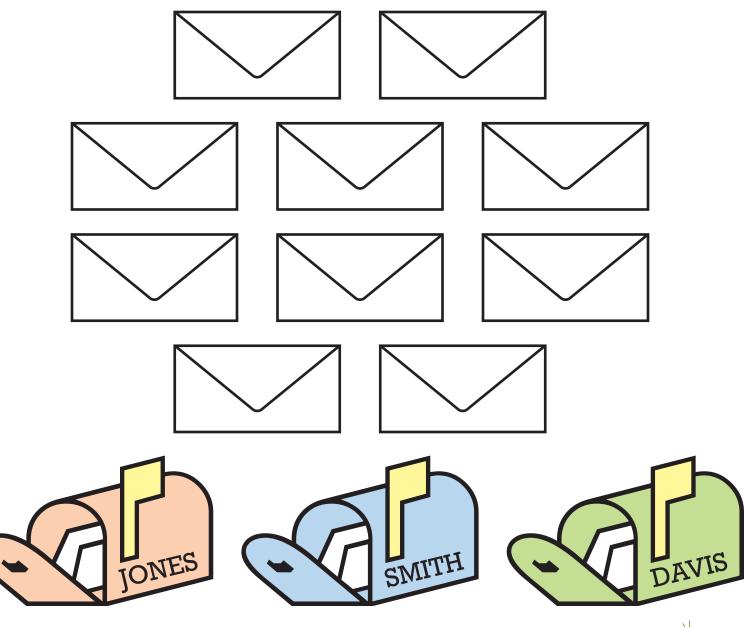

# MATCATCH #3

How many letters are there below? \_\_\_\_\_

2/5 of the letters go to the Jones family. Color them **RED**.

How many letters are left? \_\_\_\_\_

**Half** of the remaining letters go the Smith family. Color them **BLUE**.

How many letters are left? \_\_\_\_\_

**2/3** of the remaining letters go the Davis family. Color them **GREEN**.