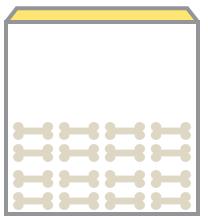

#### Fill up Daisy's tummy by circling just the right amount of treats below.

Feed Daisy 1/2 of a bowl of food.

#### Pour Daisy 1/4 of a glass of water.

Give Daisy **2/3** of a box of dog biscuits.

| 8- | -6 3- | -8 3 | -88 | ) |
|----|-------|------|-----|---|
| 8- | -6 5- | -8 9 | -88 | ) |
| 9- | -6 3- | -89  | -88 | ) |
| 8- | -6 3- | -6 3 |     |   |
| 9- | -6 5- | -89  | -88 | ) |