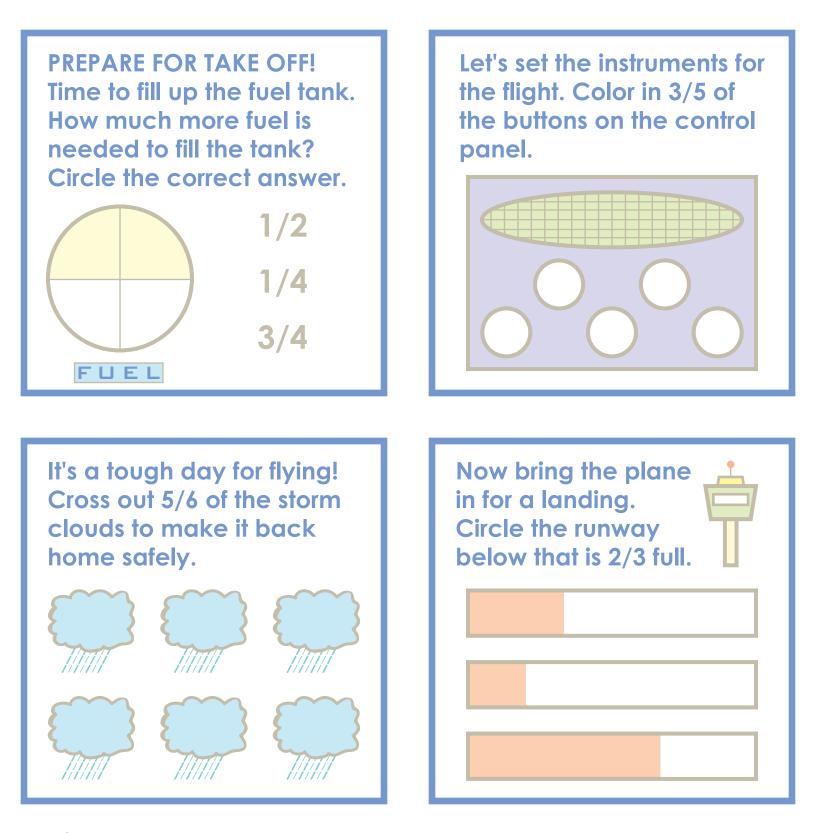

ns #3 Mission: Fractions #4 Mission: Fractions #5 High Flying Fractions #1 High Flying Fractions #2 High Flying Fractions #3 High Flying Fractions #4 High Flying Fractions #5 Robot Fractions #1 Robot Fractions #2 Robot Fractions #3 Robot Fractions #4 **Robot Fractions #5** Feed Cody! Feed Daisy! Feed Fido! Feed Jack! Feed Lucy! Mail Call! #1 Mail Call! #2 Mail Call! #3 Mail Call! #4 Mail Call! #5

Certificate of Completion

Want more workbooks? Join Education.com Plus to save time and money. http://www.education.com/education-plus/















## MISSION: FRACTIONS

THIS CURIOUS LITTLE ALIEN HAS COME TO OUR GALAXY IN SEARCH OF FRACTIONS. COLOR EACH SHAPE BELOW 1/3 RED, 1/3 BLUE & 1/3 YELLOW. GOOD LUCK!





















education.com Copyright © 2011-2012 by Education.com





















REX THE ROBOT is ready to blast off for home! Power up his equipment by coloring in the correct fractions using the key below.

Color the BATTERY 1/2 Red & 1/2 Blue

Color the JETPACK 1/3 Yellow & 2/3 Green

Color the COMPUTER 1/4 Orange & 3/4 Purple







REX THE ROBOT is ready to blast off for home! Power up his equipment by coloring in the correct fractions using the key below.

Color the BATTERY 1/4 Red & 3/4 Blue

Color the JETPACK 1/2 Yellow & 1/2 Green

Color the COMPUTER 1/3 Orange & 2/3 Purple

| JETPACK |
|---------|
|         |
|         |
|         |
|         |
|         |
|         |
|         |



| COMPUTER |  |
|----------|--|
|          |  |
|          |  |
|          |  |
|          |  |
|          |  |
|          |  |
|          |  |
|          |  |
|