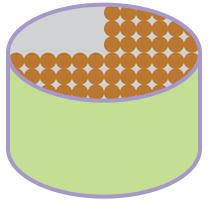

## MISSION: FRACTIONS

THIS CURIOUS LITTLE ALIEN HAS COME TO OUR GALAXY IN SEARCH OF FRACTIONS. COLOR EACH SHAPE BELOW 1/3 RED, 1/3 BLUE & 1/3 YELLOW. GOOD LUCK!

education.com Copyright © 2011-2012 by Education.com