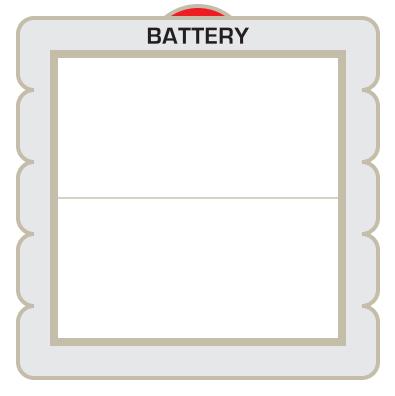

REX THE ROBOT is ready to blast off for home! Power up his equipment by coloring in the correct fractions using the key below.

Color the BATTERY 1/2 Red & 1/2 Blue

Color the JETPACK 1/3 Yellow & 2/3 Green

Color the COMPUTER 1/4 Orange & 3/4 Purple

REX THE ROBOT is ready to blast off for home! Power up his equipment by coloring in the correct fractions using the key below.

Color the BATTERY 1/4 Red & 3/4 Blue

REX THE ROBOT is ready to blast off for home! Power up his equipment by coloring in the correct fractions using the key below.

Color the BATTERY 1/3 Red & 2/3 Blue

Color the JETPACK 1/4 Yellow & 3/4 Green

Color the BATTERY 1/2 Red & 1/2 Blue

Color the JETPACK 1/4 Yellow & 3/4 Green

Color the COMPUTER 2/5 Orange & 3/5 Purple

| BA | TTERY |                        |
|----|-------|------------------------|
|    |       | $\left\{ \right.$      |
|    |       | $\left  \right\rangle$ |
|    |       | 4                      |
|    |       | $\left\{ \right.$      |
|    |       |                        |

REX THE ROBOT is ready to blast off for home! Power up his equipment by coloring in the correct fractions using the key below.

Color the BATTERY 2/5 Red & 3/5 Blue

Color the JETPACK 1/2 Yellow & 1/2 Green