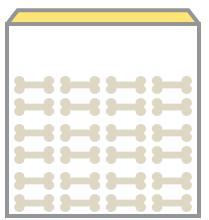

#### Fill up Daisy's tummy by circling just the right amount of treats below.

Feed Daisy 1/2 of a bowl of food.

#### Pour Daisy 1/4 of a glass of water.

Give Daisy **2/3** of a box of dog biscuits.

| 8- | -6 3- | -8 3 | -88 | ) |
|----|-------|------|-----|---|
| 8- | -6 5- | -8 9 | -88 | ) |
| 9- | -6 3- | -89  | -88 | ) |
| 8- | -6 3- | -6 3 |     |   |
| 9- | -6 5- | -89  | -88 | ) |