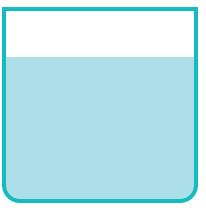

#### Fill up Daisy's tummy by circling just the right amount of treats below.

Feed Daisy 1/2 of a bowl of food.