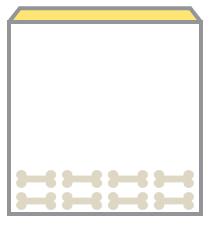

#### Fill up Daisy's tummy by circling just the right amount of treats below.

Feed Daisy 1/2 of a bowl of food.

#### Pour Daisy 1/4 of a glass of water.

Give Daisy **2/3** of a box of dog biscuits.

| 8- | -6 3- | -8 3 | -88 | ) |
|----|-------|------|-----|---|
| 8- | -6 5- | -8 9 | -88 | ) |
| 9- | -6 3- | -89  | -88 | ) |
| 8- | -6 3- | -6 3 |     |   |
| 9- | -6 5- | -89  | -88 | ) |