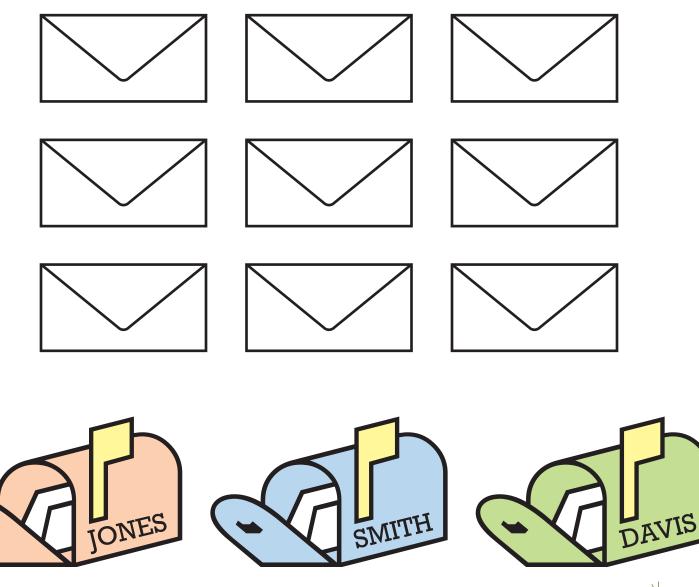

# 

How many letters are there below? \_\_\_\_\_

**Half** of the letters go to the Jones family. Color them **RED**.

How many letters are left?

2/5 of the remaining letters go the Smith family. Color them **BLUE**.

How many letters are left? \_\_\_\_\_

1/3 of the remaining letters go the Davis family. Color them GREEN.