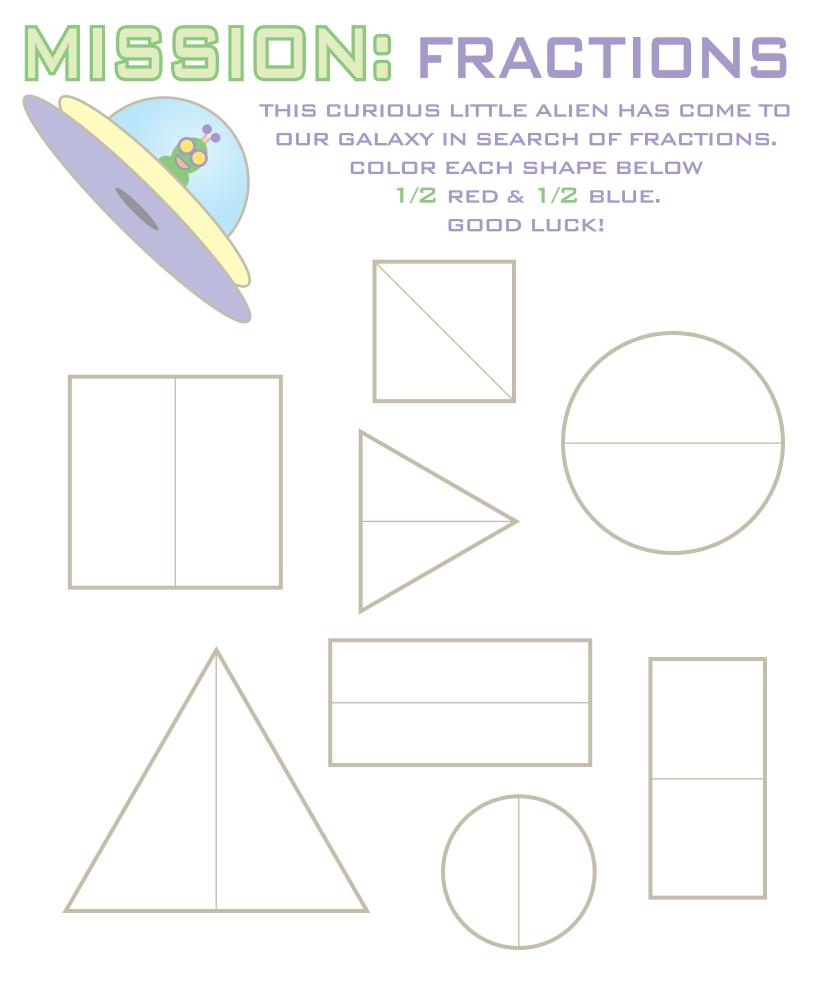

## MISSION: FRACTIONS

THIS CURIOUS LITTLE ALIEN HAS COME TO OUR GALAXY IN SEARCH OF FRACTIONS. COLOR EACH SHAPE BELOW 1/3 RED, 1/3 BLUE & 1/3 YELLOW. GOOD LUCK!

education.com Copyright © 2011-2012 by Education.com