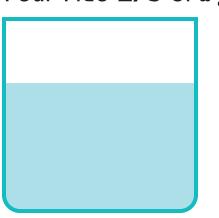

#### Pour Cody 1/4 of a glass of water.

Give Cody 1/2 of a box of dog biscuits.