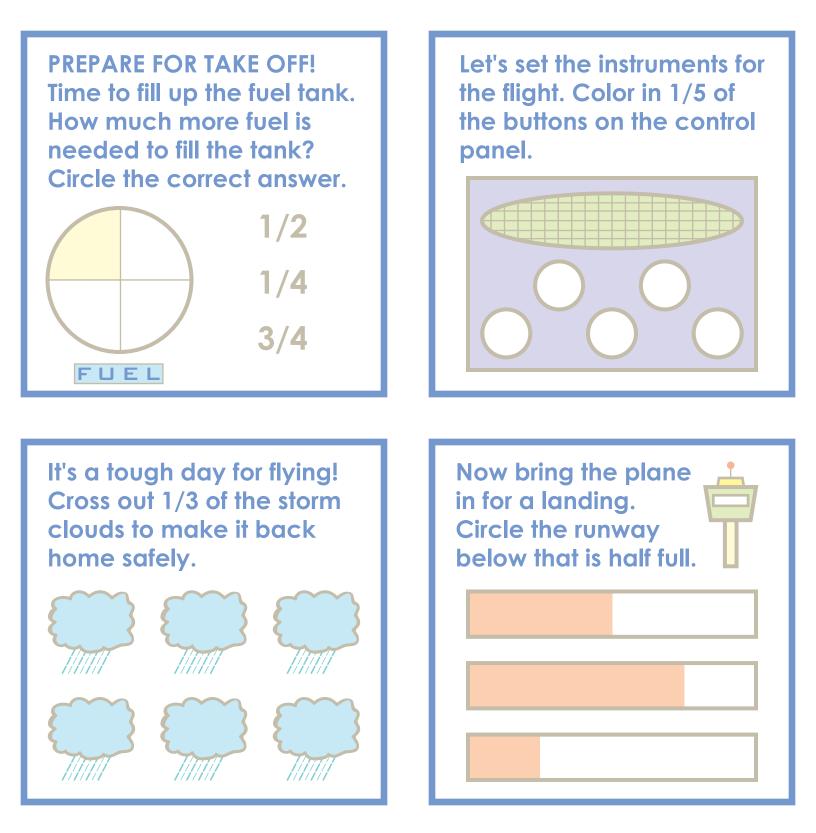

Fractions #3 Mission: Fractions #4 Mission: Fractions #5 High Flying Fractions #1 High Flying Fractions #2 High Flying Fractions #3 High Flying Fractions #4 High Flying Fractions #5 Robot Fractions #1 Robot Fractions #2 Robot Fractions #3 Robot Fractions #4 **Robot Fractions #5** Feed Cody! Feed Daisy! Feed Fido! Feed Jack! Feed Lucy! Mail Call! #1 Mail Call! #2 Mail Call! #3 Mail Call! #4 Mail Call! #5

Certificate of Completion

Want more workbooks? Join Education.com Plus to save time and money. http://www.education.com/education-plus/















## MISSION: FRACTIONS

THIS CURIOUS LITTLE ALIEN HAS COME TO OUR GALAXY IN SEARCH OF FRACTIONS. COLOR EACH SHAPE BELOW 1/3 RED, 1/3 BLUE & 1/3 YELLOW. GOOD LUCK!





















education.com Copyright © 2011-2012 by Education.com





















REX THE ROBOT is ready to blast off for home! Power up his equipment by coloring in the correct fractions using the key below.

Color the BATTERY 1/2 Red & 1/2 Blue

Color the JETPACK 1/3 Yellow & 2/3 Green

Color the COMPUTER 1/4 Orange & 3/4 Purple







REX THE ROBOT is ready to blast off for home! Power up his equipment by coloring in the correct fractions using the key below.

Color the BATTERY 1/4 Red & 3/4 Blue

Color the JETPACK 1/2 Yellow & 1/2 Green

Color the COMPUTER 1/3 Orange & 2/3 Purple

| JETPACK |
|---------|
|         |
|         |
|         |
|         |
|         |
|         |
|         |



| COMPUTER |  |
|----------|--|
|          |  |
|          |  |
|          |  |
|          |  |
|          |  |
|          |  |
|          |  |
|          |  |
|