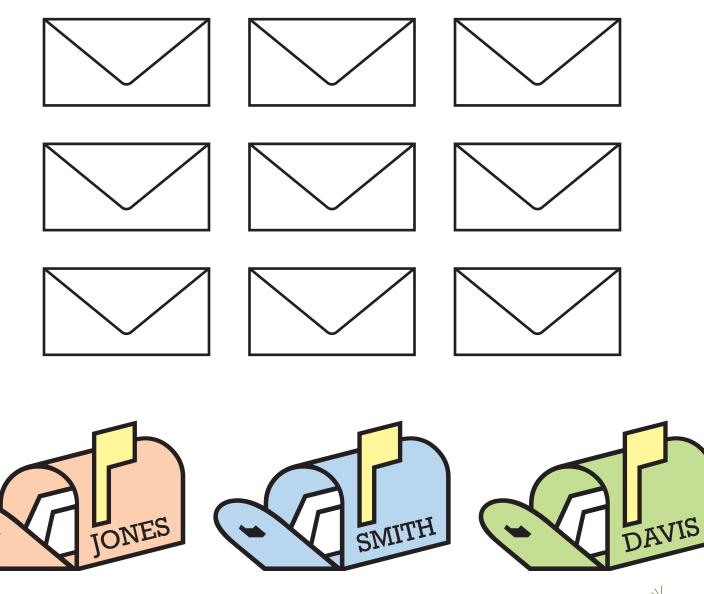

# MATCATCI #4

How many letters are there below? \_\_\_\_\_

1/3 of the letters go to the Jones family. Color them **RED**.

How many letters are left?

1/6 of the remaining letters go the Smith family. Color them **BLUE**.

How many letters are left? \_\_\_\_\_

**2/5** of the remaining letters go the Davis family. Color them **GREEN**.