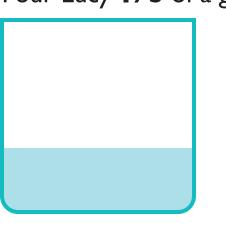

#### Pour Cody 1/4 of a glass of water.

Give Cody 1/2 of a box of dog biscuits.