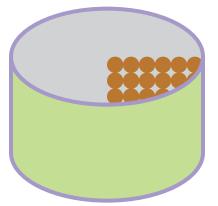

## MISSION: FRACTIONS

THIS CURIOUS LITTLE ALIEN HAS COME TO OUR GALAXY IN SEARCH OF FRACTIONS. COLOR EACH SHAPE BELOW 1/3 RED, 1/3 BLUE & 1/3 YELLOW. GOOD LUCK!

education.com Copyright © 2011-2012 by Education.com