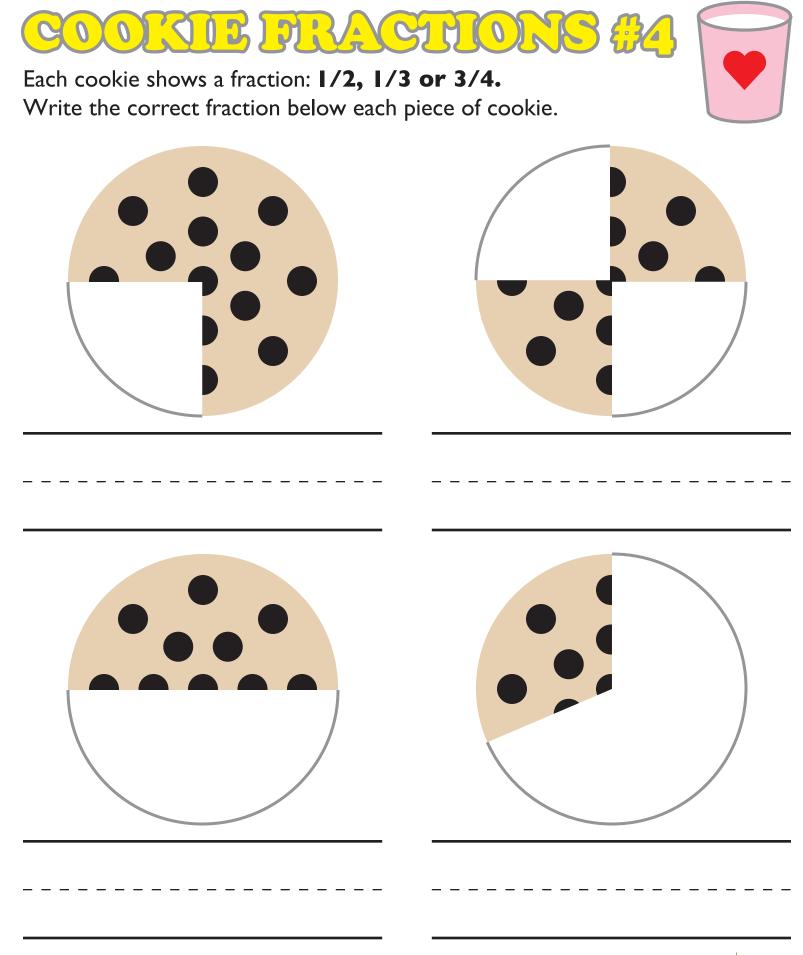

### Table of Contents

#### **Fall into Fractions**

Cookie Fractions #1 Cookie Fractions #2 Cookie Fractions #3 **Cookie Fractions #4** Cookie Fractions #5 Mission: Fractions #1 Mission: Fractions #2 Mission: Fractions #3 Mission: Fractions #4 Mission: Fractions #5 High Flying Fractions #1 High Flying Fractions #2 High Flying Fractions #3 High Flying Fractions #4 High Flying Fractions #5 Robot Fractions #1 Robot Fractions #2 Robot Fractions #3 Robot Fractions #4 **Robot Fractions #5** Feed Cody! Feed Daisy! Feed Fido! Feed Jack! Feed Lucy! Mail Call! #1 Mail Call! #2 Mail Call! #3 Mail Call! #4 Mail Call! #5

Certificate of Completion

Want more workbooks? Join Education.com Plus to save time and money. http://www.education.com/education-plus/















## MISSION: FRACTIONS

THIS CURIOUS LITTLE ALIEN HAS COME TO OUR GALAXY IN SEARCH OF FRACTIONS. COLOR EACH SHAPE BELOW 1/3 RED, 1/3 BLUE & 1/3 YELLOW. GOOD LUCK!





















education.com Copyright © 2011-2012 by Education.com





















REX THE ROBOT is ready to blast off for home! Power up his equipment by coloring in the correct fractions using the key below.

Color the BATTERY 1/2 Red & 1/2 Blue

Color the JETPACK 1/3 Yellow & 2/3 Green

Color the COMPUTER 1/4 Orange & 3/4 Purple







REX THE ROBOT is ready to blast off for home! Power up his equipment by coloring in the correct fractions using the key below.

Color the BATTERY 1/4 Red & 3/4 Blue

Color the JETPACK 1/2 Yellow & 1/2 Green

Color the COMPUTER 1/3 Orange & 2/3 Purple

| JETPACK |
|---------|
|