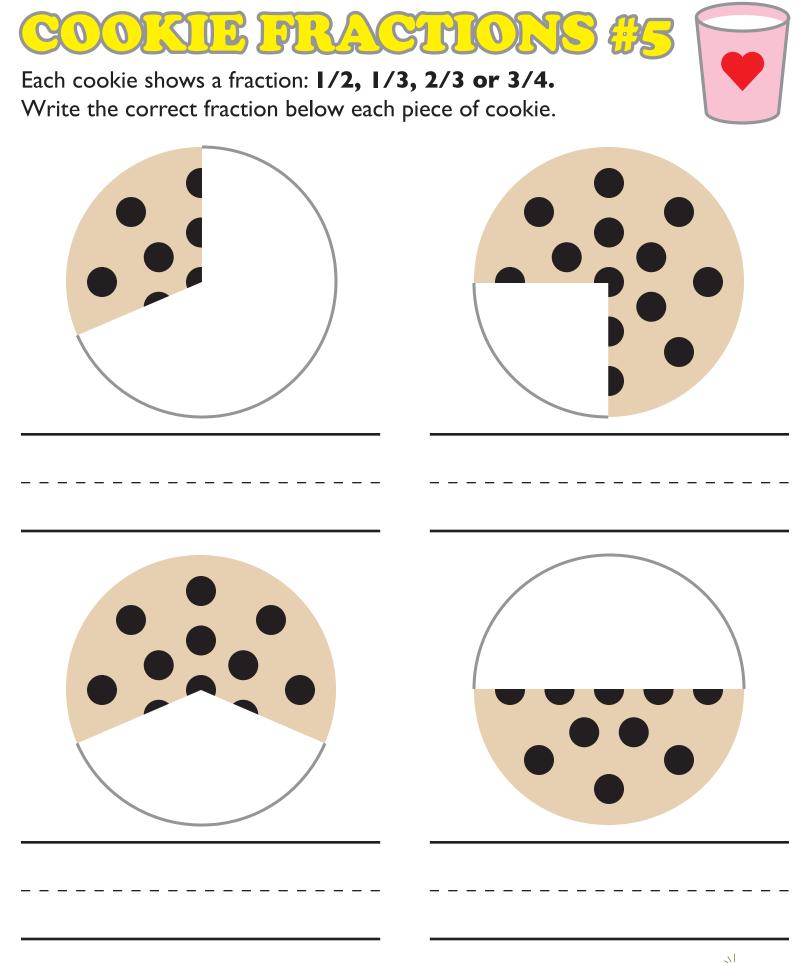

### Table of Contents

#### **Fall into Fractions**

Cookie Fractions #1 Cookie Fractions #2 Cookie Fractions #3 **Cookie Fractions #4** Cookie Fractions #5 Mission: Fractions #1 Mission: Fractions #2 Mission: Fractions #3 Mission: Fractions #4 Mission: Fractions #5 High Flying Fractions #1 High Flying Fractions #2 High Flying Fractions #3 High Flying Fractions #4 High Flying Fractions #5 Robot Fractions #1 Robot Fractions #2 Robot Fractions #3 Robot Fractions #4 **Robot Fractions #5** Feed Cody! Feed Daisy! Feed Fido! Feed Jack! Feed Lucy! Mail Call! #1 Mail Call! #2 Mail Call! #3 Mail Call! #4 Mail Call! #5

Certificate of Completion

Want more workbooks? Join Education.com Plus to save time and money. http://www.education.com/education-plus/















## MISSION: FRACTIONS

THIS CURIOUS LITTLE ALIEN HAS COME TO OUR GALAXY IN SEARCH OF FRACTIONS. COLOR EACH SHAPE BELOW 1/3 RED, 1/3 BLUE & 1/3 YELLOW. GOOD LUCK!





















education.com Copyright © 2011-2012 by Education.com





















REX THE ROBOT is ready to blast off for home! Power up his equipment by coloring in the correct fractions using the key below.

Color the BATTERY 1/2 Red & 1/2 Blue

Color the JETPACK 1/3 Yellow & 2/3 Green

Color the COMPUTER 1/4 Orange & 3/4 Purple







REX THE ROBOT is ready to blast off for home! Power up his equipment by coloring in the correct fractions using the key below.

Color the BATTERY 1/4 Red & 3/4 Blue

Color the JETPACK 1/2 Yellow & 1/2 Green

Color the COMPUTER 1/3 Orange & 2/3 Purple

| JETPACK |
|---------|
|