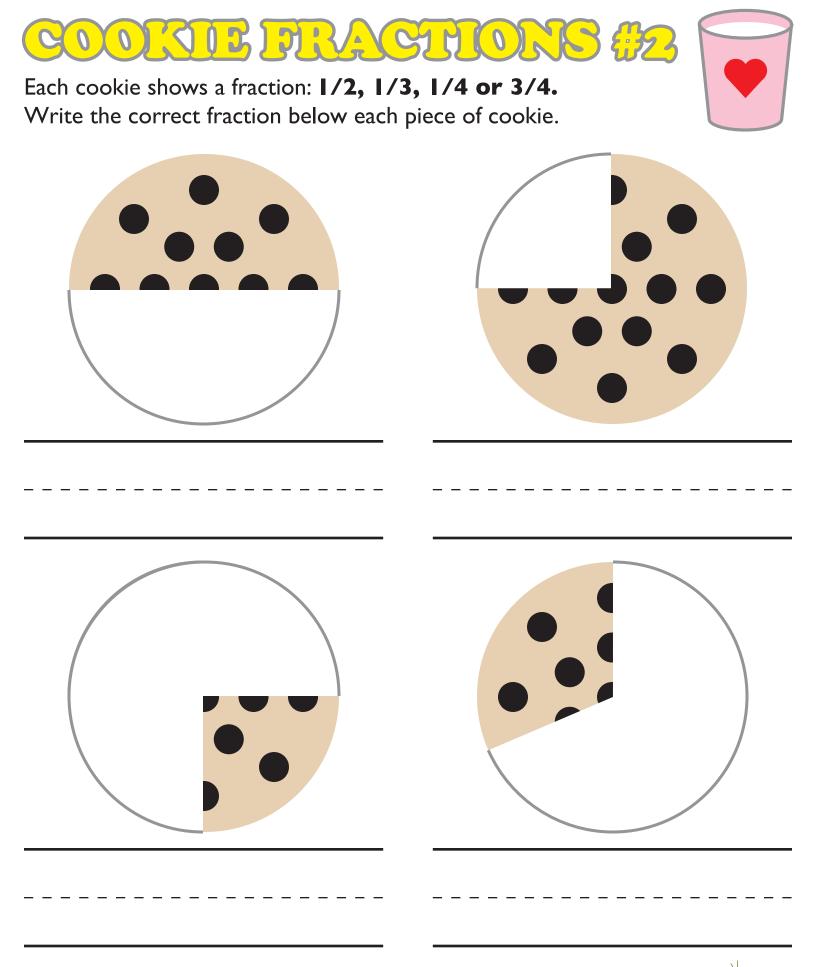

### Table of Contents

#### **Fall into Fractions**

Cookie Fractions #1 Cookie Fractions #2 Cookie Fractions #3 **Cookie Fractions #4** Cookie Fractions #5 Mission: Fractions #1 Mission: Fractions #2 Mission: Fractions #3 Mission: Fractions #4 Mission: Fractions #5 High Flying Fractions #1 High Flying Fractions #2 High Flying Fractions #3 High Flying Fractions #4 High Flying Fractions #5 Robot Fractions #1 Robot Fractions #2 Robot Fractions #3 Robot Fractions #4 **Robot Fractions #5** Feed Cody! Feed Daisy! Feed Fido! Feed Jack! Feed Lucy! Mail Call! #1 Mail Call! #2 Mail Call! #3 Mail Call! #4 Mail Call! #5

Certificate of Completion

Want more workbooks? Join Education.com Plus to save time and money. http://www.education.com/education-plus/















## MISSION: FRACTIONS

THIS CURIOUS LITTLE ALIEN HAS COME TO OUR GALAXY IN SEARCH OF FRACTIONS. COLOR EACH SHAPE BELOW 1/3 RED, 1/3 BLUE & 1/3 YELLOW. GOOD LUCK!





















education.com Copyright © 2011-2012 by Education.com





















REX THE ROBOT is ready to blast off for home! Power up his equipment by coloring in the correct fractions using the key below.

Color the BATTERY 1/2 Red & 1/2 Blue

Color the JETPACK 1/3 Yellow & 2/3 Green

Color the COMPUTER 1/4 Orange & 3/4 Purple







REX THE ROBOT is ready to blast off for home! Power up his equipment by coloring in the correct fractions using the key below.

Color the BATTERY 1/4 Red & 3/4 Blue

Color the JETPACK 1/2 Yellow & 1/2 Green

Color the COMPUTER 1/3 Orange & 2/3 Purple

| JETPACK |
|--------