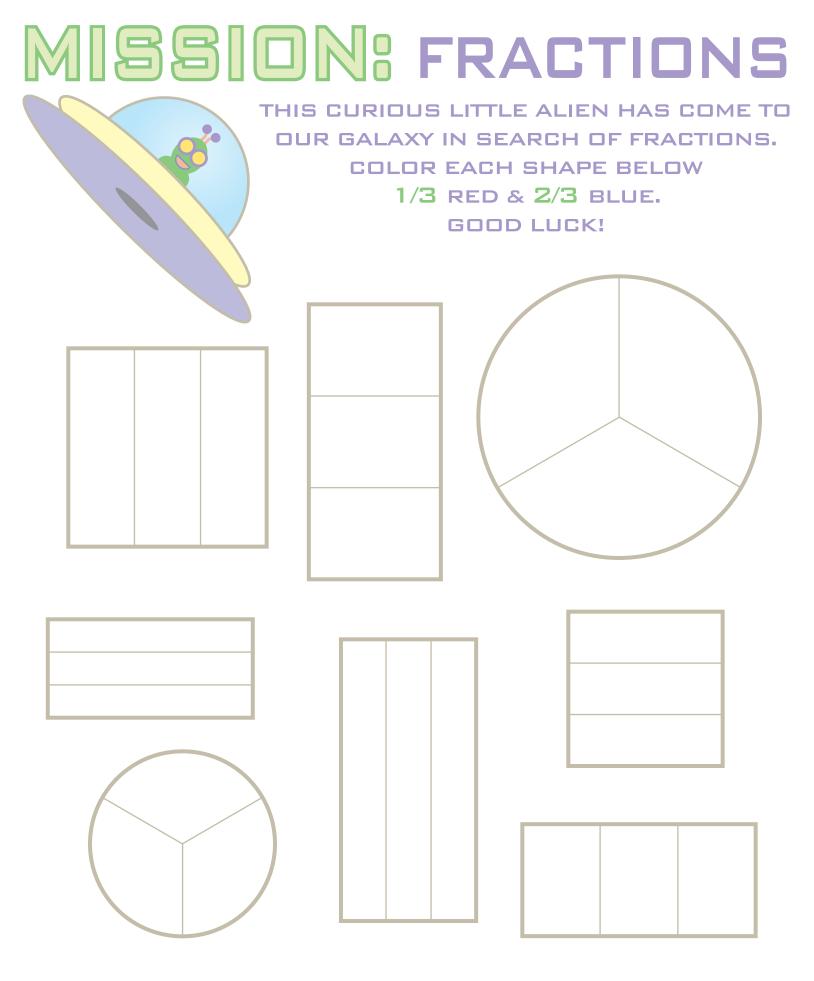

## MISSION: FRACTIONS

THIS CURIOUS LITTLE ALIEN HAS COME TO OUR GALAXY IN SEARCH OF FRACTIONS. COLOR EACH SHAPE BELOW 1/3 RED, 1/3 BLUE & 1/3 YELLOW. GOOD LUCK!

education.com Copyright © 2011-2012 by Education.com