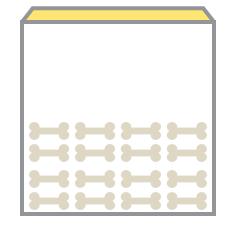

#### Fill up Jack's tummy by circling just the right amount of treats below.

Feed Jack **1/4** of a bowl of food.

Pour Jack 3/4 of a glass of water.