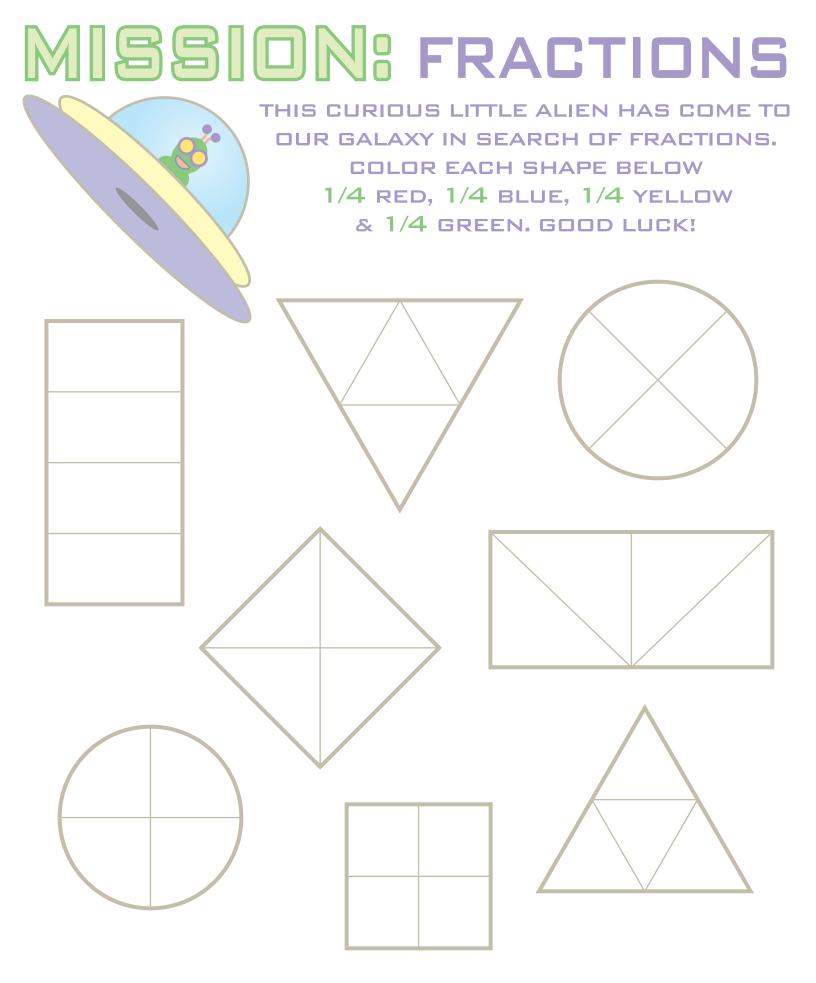

ions #5 Mission: Fractions #1 Mission: Fractions #2 Mission: Fractions #3 Mission: Fractions #4 Mission: Fractions #5 High Flying Fractions #1 High Flying Fractions #2 High Flying Fractions #3 High Flying Fractions #4 High Flying Fractions #5 Robot Fractions #1 Robot Fractions #2 Robot Fractions #3 Robot Fractions #4 **Robot Fractions #5** Feed Cody! Feed Daisy! Feed Fido! Feed Jack! Feed Lucy! Mail Call! #1 Mail Call! #2 Mail Call! #3 Mail Call! #4 Mail Call! #5

Certificate of Completion

Want more workbooks? Join Education.com Plus to save time and money. http://www.education.com/education-plus/















## MISSION: FRACTIONS

THIS CURIOUS LITTLE ALIEN HAS COME TO OUR GALAXY IN SEARCH OF FRACTIONS. COLOR EACH SHAPE BELOW 1/3 RED, 1/3 BLUE & 1/3 YELLOW. GOOD LUCK!





















education.com Copyright © 2011-2012 by Education.com





















REX THE ROBOT is ready to blast off for home! Power up his equipment by coloring in the correct fractions using the key below.

Color the BATTERY 1/2 Red & 1/2 Blue

Color the JETPACK 1/3 Yellow & 2/3 Green

Color the COMPUTER 1/4 Orange & 3/4 Purple







REX THE ROBOT is ready to blast off for home! Power up his equipment by coloring in the correct fractions using the key below.

Color the BATTERY 1/4 Red & 3/4 Blue

Color the JETPACK 1/2 Yellow & 1/2 Green

Color the COMPUTER 1/3 Orange & 2/3 Purple

| JETPACK |
|---------|
|         |
|         |
|         |
|         |
|         |
|         |
|         |



| COMPUTER |  |
|----------|--|
|          |  |
|          |  |
|          |  |
|          |  |
|