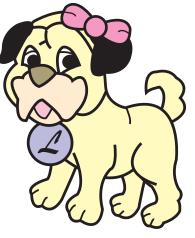

#### Fill up Cody's tummy by circling just the right amount of treats below.

Feed Cody **3/4** of a bowl of food.

#### Pour Cody 1/4 of a glass of water.

Give Cody 1/2 of a box of dog biscuits.