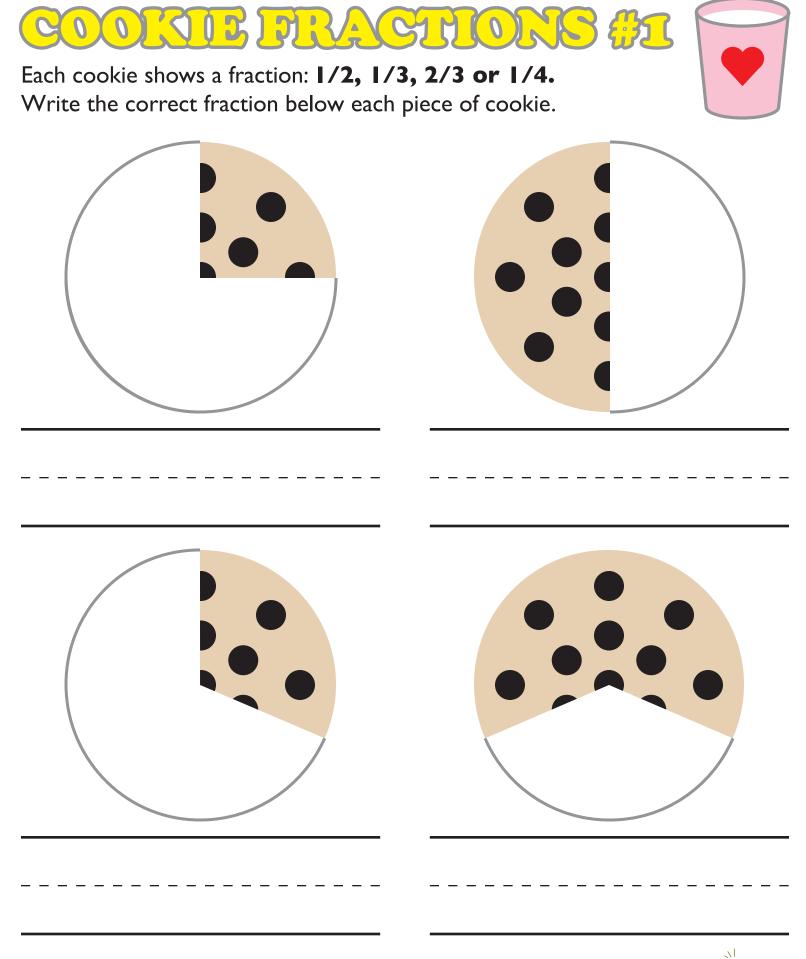

### Table of Contents

#### **Fall into Fractions**

Cookie Fractions #1 Cookie Fractions #2 Cookie Fractions #3 **Cookie Fractions #4** Cookie Fractions #5 Mission: Fractions #1 Mission: Fractions #2 Mission: Fractions #3 Mission: Fractions #4 Mission: Fractions #5 High Flying Fractions #1 High Flying Fractions #2 High Flying Fractions #3 High Flying Fractions #4 High Flying Fractions #5 Robot Fractions #1 Robot Fractions #2 Robot Fractions #3 Robot Fractions #4 **Robot Fractions #5** Feed Cody! Feed Daisy! Feed Fido! Feed Jack! Feed Lucy! Mail Call! #1 Mail Call! #2 Mail Call! #3 Mail Call! #4 Mail Call! #5

Certificate of Completion

Want more workbooks? Join Education.com Plus to save time and money. http://www.education.com/education-plus/















## MISSION: FRACTIONS

THIS CURIOUS LITTLE ALIEN HAS COME TO OUR GALAXY IN SEARCH OF FRACTIONS. COLOR EACH SHAPE BELOW 1/3 RED, 1/3 BLUE & 1/3 YELLOW. GOOD LUCK!





















education.com Copyright © 2011-2012 by Education.com





















REX THE ROBOT is ready to blast off for home! Power up his equipment by coloring in the correct fractions using the key below.

Color the BATTERY 1/2 Red & 1/2 Blue

Color the JETPACK 1/3 Yellow & 2/3 Green

Color the COMPUTER 1/4 Orange & 3/4 Purple







REX THE ROBOT is ready to blast off for home! Power up his equipment by coloring in the correct fractions using the key below.

Color the BATTERY 1/4 Red & 3/4 Blue

Color the JETPACK 1/2 Yellow & 1/2 Green

Color the COMPUTER 1/3 Orange & 2/3 Purple

| JETPACK |
|------