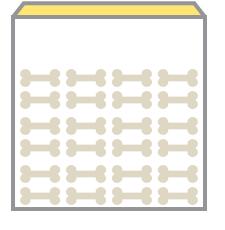

#### Fill up Daisy's tummy by circling just the right amount of treats below.

Feed Daisy 1/2 of a bowl of food.

#### Pour Daisy 1/4 of a glass of water.

Give Daisy **2/3** of a box of dog biscuits.

| 8- | -6 3- | -8 3 | -88 | ) |
|----|-------|------|-----|---|
| 8- | -6 5- | -8 9 | -88 | ) |
| 9- | -6 3- | -89  | -88 | ) |
| 8- | -6 3- | -6 3 |     |   |
| 9- | -6 5- | -89  | -88 | ) |