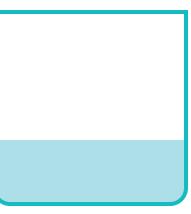

#### Pour Cody 1/4 of a glass of water.

Give Cody 1/2 of a box of dog biscuits.