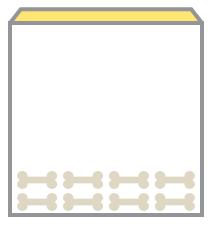

### Fill up Fido's tummy by circling just the right amount of treats below.

Feed Fido **1/2** of a bowl of food.

Pour Fido 2/3 of a glass of water.