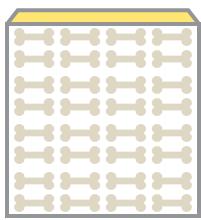

#### Fill up Daisy's tummy by circling just the right amount of treats below.

Feed Daisy 1/2 of a bowl of food.

#### Pour Daisy 1/4 of a glass of water.

Give Daisy **2/3** of a box of dog biscuits.

| 8- | -6 3- | -8 3 | -88 | ) |
|----|-------|------|-----|---|
| 8- | -6 5- | -8 9 | -88 | ) |
| 9- | -6 3- | -89  | -88 | ) |
| 8- | -6 3- | -6 3 |     |   |
| 9- | -6 5- | -89  | -88 | ) |