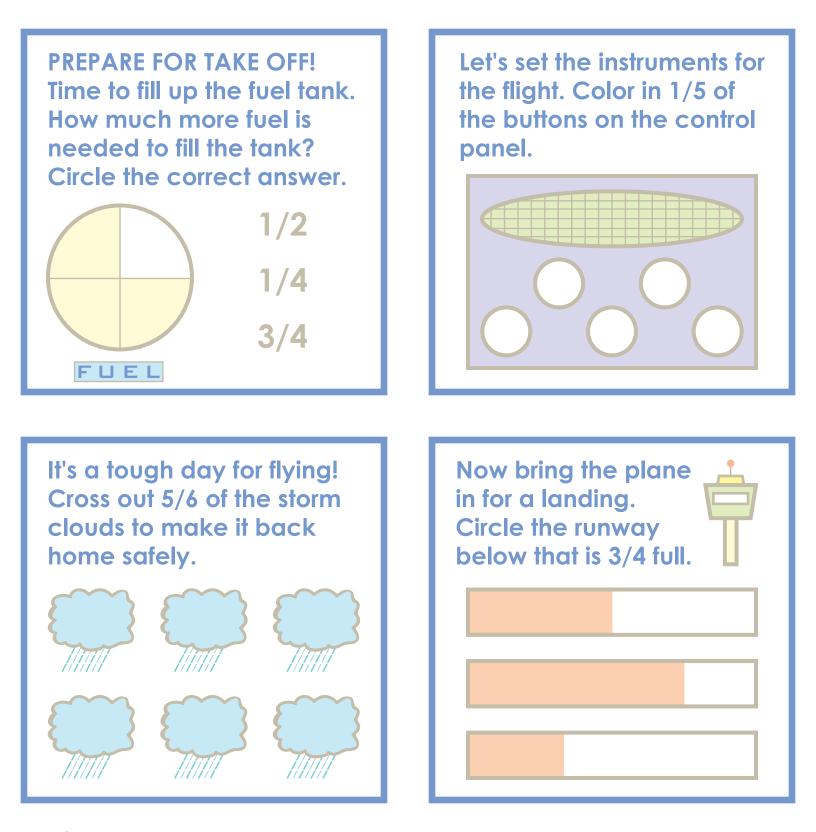

ssion: Fractions #4 Mission: Fractions #5 High Flying Fractions #1 High Flying Fractions #2 High Flying Fractions #3 High Flying Fractions #4 High Flying Fractions #5 Robot Fractions #1 Robot Fractions #2 Robot Fractions #3 Robot Fractions #4 **Robot Fractions #5** Feed Cody! Feed Daisy! Feed Fido! Feed Jack! Feed Lucy! Mail Call! #1 Mail Call! #2 Mail Call! #3 Mail Call! #4 Mail Call! #5

Certificate of Completion

Want more workbooks? Join Education.com Plus to save time and money. http://www.education.com/education-plus/















## MISSION: FRACTIONS

THIS CURIOUS LITTLE ALIEN HAS COME TO OUR GALAXY IN SEARCH OF FRACTIONS. COLOR EACH SHAPE BELOW 1/3 RED, 1/3 BLUE & 1/3 YELLOW. GOOD LUCK!





















education.com Copyright © 2011-2012 by Education.com





















REX THE ROBOT is ready to blast off for home! Power up his equipment by coloring in the correct fractions using the key below.

Color the BATTERY 1/2 Red & 1/2 Blue

Color the JETPACK 1/3 Yellow & 2/3 Green

Color the COMPUTER 1/4 Orange & 3/4 Purple







REX THE ROBOT is ready to blast off for home! Power up his equipment by coloring in the correct fractions using the key below.

Color the BATTERY 1/4 Red & 3/4 Blue

Color the JETPACK 1/2 Yellow & 1/2 Green

Color the COMPUTER 1/3 Orange & 2/3 Purple

| JETPACK |
|---------|
|         |
|         |
|         |
|         |
|         |
|         |
|         |



| COMPUTER |  |
|----------|--|
|          |  |
|          |  |
|          |  |
|          |  |
|          |  |
|          |  |
|          |  |
|          |  |
|          |  |