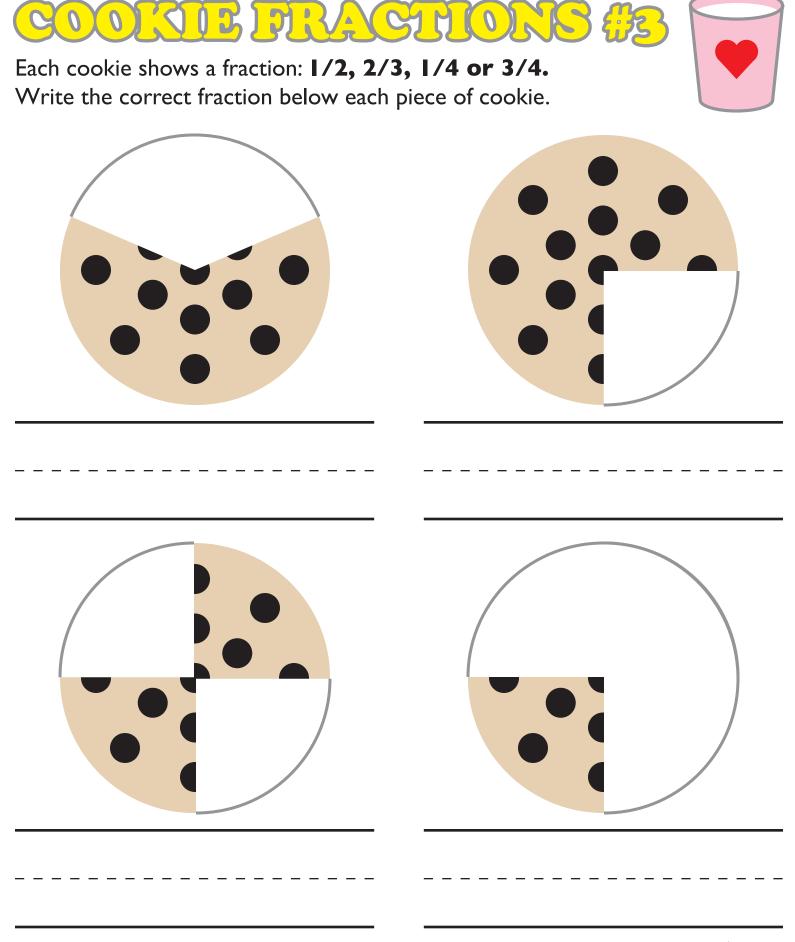

### Table of Contents

#### **Fall into Fractions**

Cookie Fractions #1 Cookie Fractions #2 Cookie Fractions #3 **Cookie Fractions #4** Cookie Fractions #5 Mission: Fractions #1 Mission: Fractions #2 Mission: Fractions #3 Mission: Fractions #4 Mission: Fractions #5 High Flying Fractions #1 High Flying Fractions #2 High Flying Fractions #3 High Flying Fractions #4 High Flying Fractions #5 Robot Fractions #1 Robot Fractions #2 Robot Fractions #3 Robot Fractions #4 **Robot Fractions #5** Feed Cody! Feed Daisy! Feed Fido! Feed Jack! Feed Lucy! Mail Call! #1 Mail Call! #2 Mail Call! #3 Mail Call! #4 Mail Call! #5

Certificate of Completion

Want more workbooks? Join Education.com Plus to save time and money. http://www.education.com/education-plus/















## MISSION: FRACTIONS

THIS CURIOUS LITTLE ALIEN HAS COME TO OUR GALAXY IN SEARCH OF FRACTIONS. COLOR EACH SHAPE BELOW 1/3 RED, 1/3 BLUE & 1/3 YELLOW. GOOD LUCK!





















education.com Copyright © 2011-2012 by Education.com





















REX THE ROBOT is ready to blast off for home! Power up his equipment by coloring in the correct fractions using the key below.

Color the BATTERY 1/2 Red & 1/2 Blue

Color the JETPACK 1/3 Yellow & 2/3 Green

Color the COMPUTER 1/4 Orange & 3/4 Purple







REX THE ROBOT is ready to blast off for home! Power up his equipment by coloring in the correct fractions using the key below.

Color the BATTERY 1/4 Red & 3/4 Blue

Color the JETPACK 1/2 Yellow & 1/2 Green

Color the COMPUTER 1/3 Orange & 2/3 Purple

| JETPACK |
|---------|