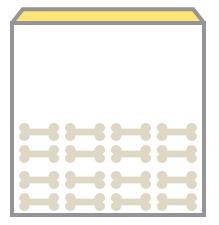

#### Fill up Daisy's tummy by circling just the right amount of treats below.

Feed Daisy 1/2 of a bowl of food.