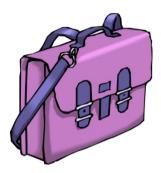

| Name : |  |
|--------|--|
| Class: |  |
| Date : |  |

This is a <u>purse</u>. It is a small container for money, usually used by women.

This is a \_\_\_\_\_. It is a bag carried by a woman with her money, keys, etc inside.