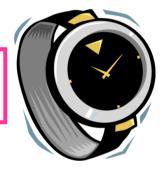

This is a \_\_\_\_\_. It is a small clock on a strap that you fasten round your wrist.

This is a \_\_\_\_\_. It is a narrow strip of material worn around your head.

This is a \_\_\_\_\_\_. It is a long, thin piece of leather, cloth, or plastic that you wear around your waist.