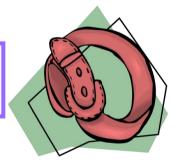

This is a \_\_\_\_\_. It is a small clock on a strap that you fasten round your wrist.

This is a \_\_\_\_\_. It is a narrow strip of material worn around your head.

This is a \_\_\_\_\_\_. It is a long, thin piece of leather, cloth, or plastic that you wear around your waist.