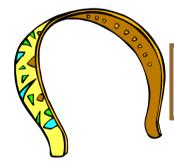

This is a \_\_\_\_\_. It is a small clock on a strap that you fasten round your wrist.

This is a \_\_\_\_\_. It is a narrow strip of material worn around your head.

This is a \_\_\_\_\_\_. It is a long, thin piece of leather, cloth, or plastic that you wear around your waist.