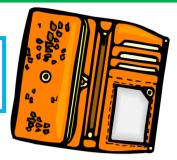

| Name : |  |
|--------|--|
| Class: |  |
| Date : |  |

This is a <u>purse</u>. It is a small container for money, usually used by women.

This is a \_\_\_\_\_. It is a bag carried by a woman with her money, keys, etc inside.